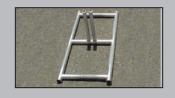

#### 2 Peg Line Stabilizer Bracket

This is made the same as the 1 peg stabilizer except one bracket is required to adjoin 2 temporary fence panels in a continuous line.

Head Quarters 119 North Day St. Orange, NJ 07050