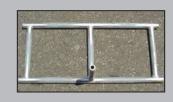

#### 1 Peg End Stabilizer Bracket

Stands are made out hot dipped galvanized steel pipe. Heavy duty construction means they will not break. This stabilizer bracket is made to go on the ends of the fence.