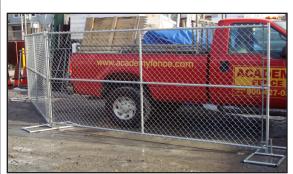

### Why Rent When You Can Own and Save Money

Academy Fence offers a portable self standing temporary fence for building projects and construction sites. Easy to put up and take down.

No digging required. A two man team can have the fence up in a few minutes. We construct the temporary fence out of regular chain link fencing material. These modular fences are re-usable with no maintenance.

6'H x 12'W Portable Temp Construction Fence

6' H x 12'W Portable Temp Construction Fence w/Built in Gate

6' H x 6' W Portable Temp Construction Fence

6' H x 6'W Portable Temp Construction Fence w/Built in Gate